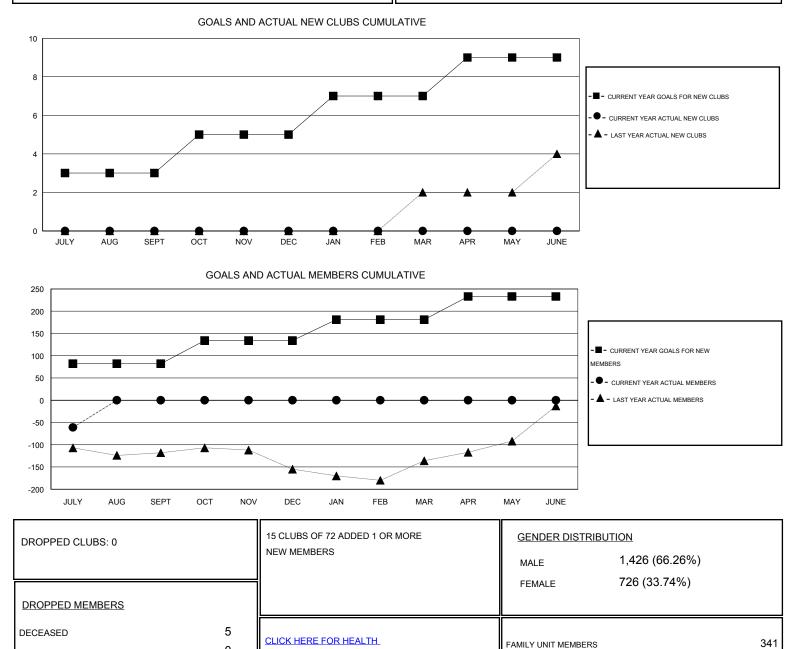

## GMT: HAL GRIFFIN

| LOCATION | TEXAS |
|----------|-------|
|----------|-------|

| Clubs                 |                  |                     |                            |                             | Members<br>RESULTS FOR 2014-2015 |                    |                                  |                              |                             |
|-----------------------|------------------|---------------------|----------------------------|-----------------------------|----------------------------------|--------------------|----------------------------------|------------------------------|-----------------------------|
| RESULTS FOR 2014-2015 |                  |                     |                            |                             |                                  |                    |                                  |                              |                             |
| QUARTER               | NEW CLUB<br>GOAL | ACTUAL NEW<br>CLUBS | ACTUAL<br>DROPPED<br>CLUBS | ACTUAL NET<br>GAIN/<br>LOSS | QUARTER                          | NEW MEMBER<br>GOAL | ACTUAL TOTAL<br>MEMBERS<br>ADDED | ACTUAL<br>DROPPED<br>MEMBERS | ACTUAL NET<br>GAIN/<br>LOSS |
| JULY/AUG/SEPT         | 3                | 0                   | 0                          | 0                           | JULY/AUG/SEPT                    | 82                 | 26                               | 87                           | -61                         |
| OCT/NOV/DEC           | 2                | 0                   | 0                          | 0                           | OCT/NOV/DEC                      | 52                 | 0                                | 0                            | 0                           |
| JAN/FEB/MAR           | 2                | 0                   | 0                          | 0                           | JAN/FEB/MAR                      | 47                 | 0                                | 0                            | 0                           |
| APR/MAY/JUNE          | 2                | 0                   | 0                          | 0                           | APR/MAY/JUNE                     | 52                 | 0                                | 0                            | 0                           |